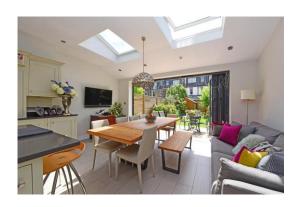

T: 020 3817 6888

front reception room with the original fireplace, lovely glass panelled windows following to a recently updated kitchen/dinner living room fully equipped with underfloor heating and bi-fold doors that lead to a sunny, south-facing garden. Newly carpeted staircase leads to the first floor, comprising of two large double bedrooms one with wall to wall fitted wardrobes, a modern family bathroom and an infant/study room. Large top floor bedroom with fitted cupboards and en-suite wet room with underfloor heating, recently refurbished. Please call our Wimbledon Park office on 020 8879 3718, Wimbledon Hill on 020 8944 2918 or our Putney office on 020 8785 3652. Sole Agents.