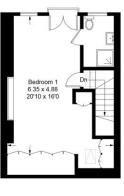

## Ravensbury Road, SW18

Approximate Gross Internal Area = 135.3 sq m / 1456 sq ft

Illustration for identification purposes only, measurements are approximate, not to scale. FloorplansUsketch.com © 2017 (ID351531)