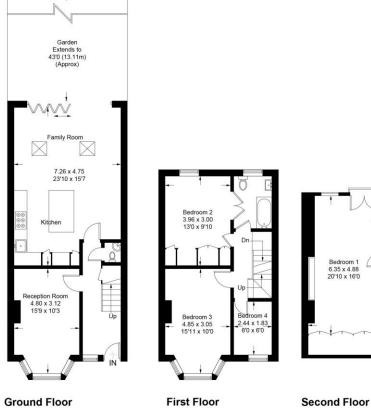

## Ravensbury Road, SW18

Approximate Gross Internal Area = 135.3 sq m / 1456 sq ft

Illustration for identification purposes only, measurements are approximate, not to scale. FloorplansUsketch.com © 2017 (ID351531)