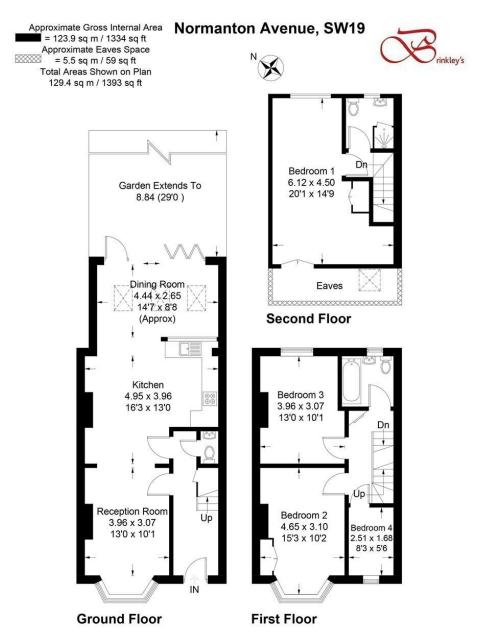

## **Summary**

Brinkley's of Wimbledon Park are pleased to offer to the market this beautifully presented, fully extended, family home on Normanton Avenue, Wimbledon Park. This property comprises, on the ground floor, a lovely lounge/dining area leading to an open-plan kitchen with further space to the rear ideal for family area/play room, stairs leading to the first floor offering

two double bedrooms, one singe bedroom/office and family bathroom, the second floor comprises a master bedroom with en-suite. Located moments away from Wimbledon Park tube station and Primary School. This family home is offered chain free. To view please call Brinkley's Wimbledon Park on 0208 879 3718. Sole Agents

T: 020 8785 3652 T: 020 8944 2918 T: 020 3817 6888

T: 020 8879 3718

Illustration for identification purposes only, measurements are approximate, not to scale. FloorplansUsketch.com © 2017 (ID344322)

 149 Arthur Road, Wimbledon Park, SW19 8AB
 T: 020 8879 3718