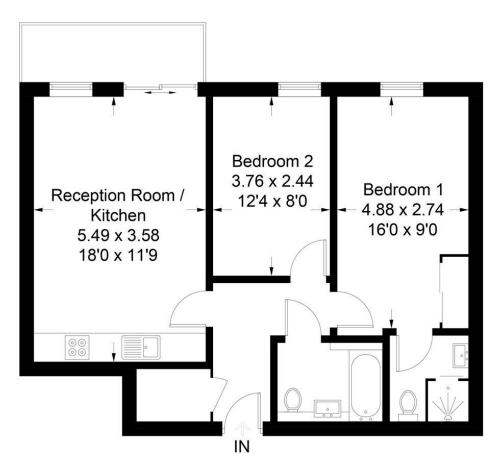

## Lawrie House, SW19

Approximate Gross Internal Area = 59.5 sq m / 640 sq ft

## **Third Floor**

Illustration for identification purposes only, measurements are approximate, not to scale. FloorplansUsketch.com © 2017 (ID342123)

 149 Arthur Road, Wimbledon Park, SW19 8AB
 T: 020 8879 3718