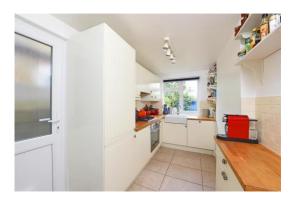

The property comprises a double bedroom, an additional room (suitable for either second double bedroom or large sitting room), and another separate lounge/dining area, all with original oak flooring, as well as a fully fitted separate kitchen and a family bathroom with underfloor heating. The property offers a charming and private, westerly-facing garden with apple, pear and plum trees, patio area and the rest laid to lawn. Further benefits include share of freehold, new wood burner and communal private cellar. The property would be an ideal first time purchase. To view this appealing instruction, please contact Brinkley's of Putney on 0208 785 3652 Sole Agents.