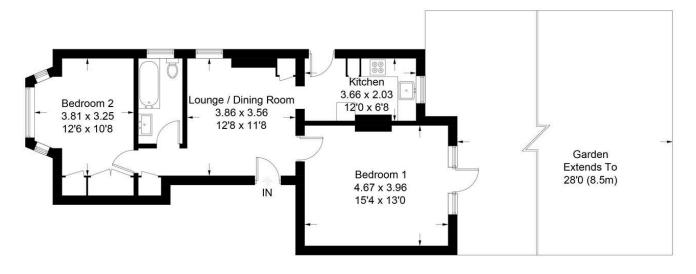

## Winthorpe Road, SW15 Approximate Gross Internal Area = 61.6 sq m / 663 sq ft

**B**rinkley's

**Ground Floor** 

Illustration for identification purposes only, measurements are approximate, not to scale. FloorplansUsketch.com © 2017 (ID343184)