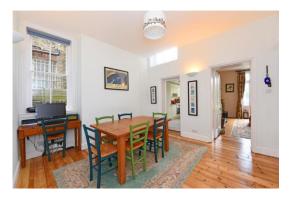

The property comprises a double bedroom, an additional room (suitable for either second double bedroom or large sitting room), and another separate lounge/dining area, all with original oak flooring, as well as a fully fitted separate kitchen and a family bathroom with underfloor heating. The property offers a charming and private, westerly-facing garden with apple, pear and plum trees, patio area and the rest laid to lawn. Further benefits include share of freehold, new wood burner and communal private cellar. The property would be an ideal first time purchase. To view this appealing instruction, please contact Brinkley's of Putney on 0208 785 3652 Sole Agents.