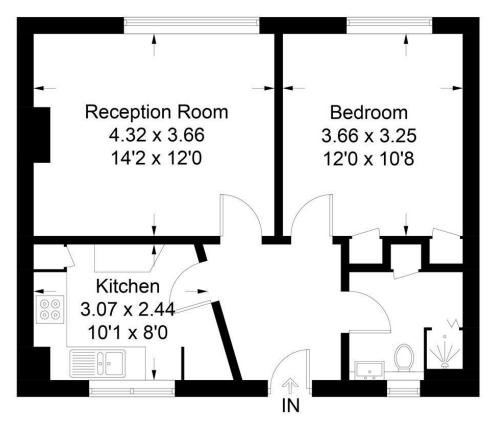

## Wimbledon Park Court, SW18

Approximate Gross Internal Area = 48.5 sq m / 522 sq ft

**First Floor** 

Illustration for identification purposes only, measurements are approximate, not to scale. FloorplansUsketch.com © 2017 (ID340926)