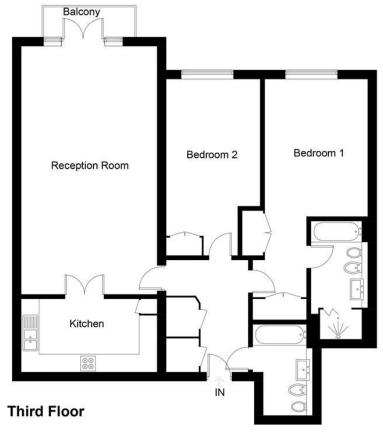

## **Brewhouse Road, SW15**

Approximate Gross Internal Area = 119.3 sq m / 1284 sq ft

Illustration for identification purposes only, measurements are approximate, not to scale. FloorplansUsketch.com © 2017 (ID348388)