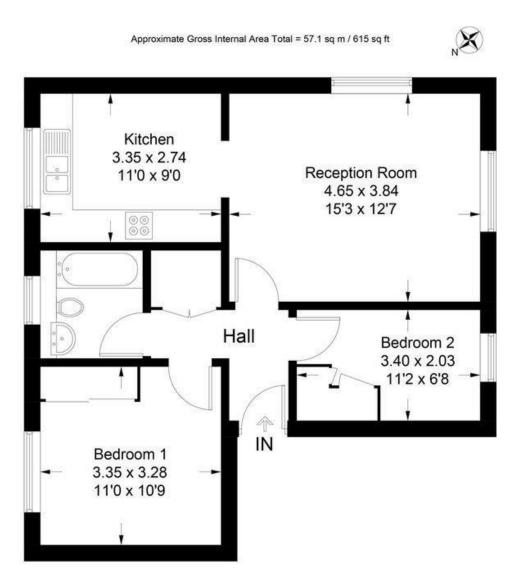

## First Floor Sq ft 615

## **Kipling Drive SW19**

Illustration for identification purposes only, measurements are approximate, not to scale. FloorplansUsketch.com © 2017 (ID337433)

 149 Arthur Road, Wimbledon Park, SW19 8AB
 T: 020 8879 3718