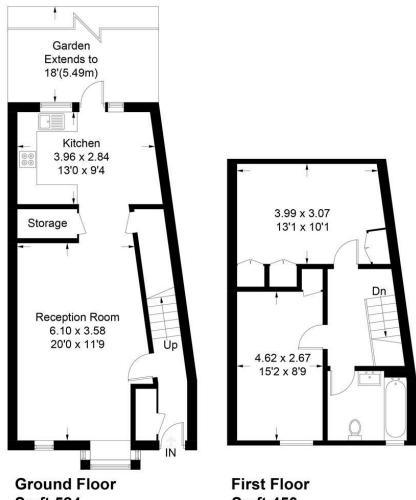

Approximate Gross Internal Area = 90.5 sq m / 974 sq ft

Sq ft 524

Sq ft 450

## Conway Walk, TW12

Illustration for identification purposes only, measurements are approximate, not to scale. FloorplansUsketch.com © 2017 (ID336046)

149 Arthur Road, Wimbledon Park, SW19 8AB 168 Putney High Street, Putney, SW15 1RS 120 Wimbledon Hill Road, Wimbledon, SW19 7QU 1 Lambton Road, Raynes Park, SW20 0LW