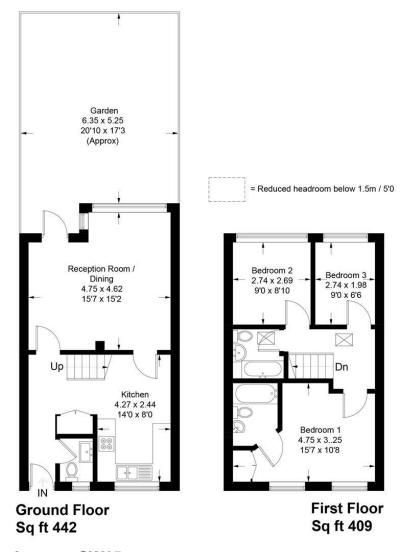

Energy Efficiency Rating: C

Approximate Gross Internal Area Total = 79 sq m / 851 sq ft

DN

Solna Avenue, SW15

Illustration for identification purposes only, measurements are approximate, not to scale. FloorplansUsketch.com © 2017 (ID336541)