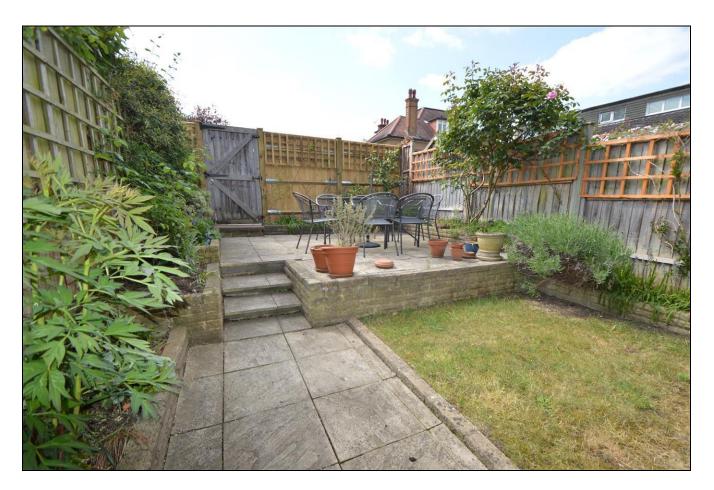

The entrance hall is the ideal spot to kick your shoes off, ready to relax. The large kitchen is great for any budding chef and has plenty of work space and storage, plus a lovely outlook over the front lawn. The living room is a sun-trap, as the large, west-facing, windows flood the room with natural light well into the evening. It is furnished to a good standard with sofas, a dining table and chairs, while the low-maintenance, garden to the rear, can been seen from the living room, which is great for keeping an eye on the kids while they have fun outside.