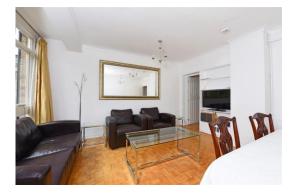

The entrance hall is the ideal spot to kick your shoes off, ready to relax. The large kitchen is great for any budding chef and has plenty of work space and storage, plus a lovely outlook over the front lawn. The living room is a sun-trap, as the large, west-facing, windows flood the room with natural light well into the evening. It is furnished to a good standard with sofas, a dining table and chairs, while the low-maintenance, garden to the rear, can been seen from the living room, which is great for keeping an eye on the kids while they have fun outside.