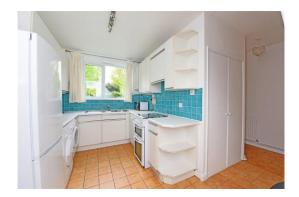

The entrance hall is the ideal spot to kick your shoes off, ready to relax. The large kitchen is great for any budding chef and has plenty of work space and storage, plus a lovely outlook over the front lawn. The living room is a sun-trap, as the large, west-facing, windows flood the room with natural light well into the evening. It is furnished to a good standard with sofas, a dining table and chairs, while the low-maintenance, garden to the rear, can been seen from the living room, which is great for keeping an eye on the kids while they have fun outside.