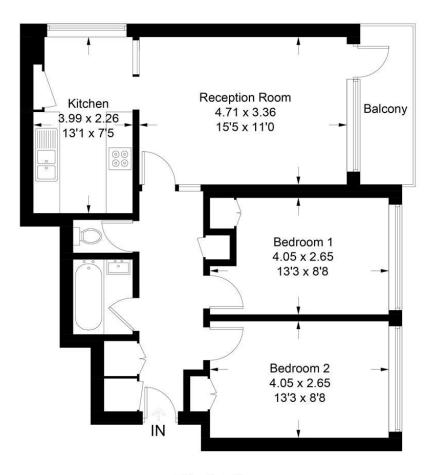

Approximate Gross Internal Area Total = 62.3 sq m / 670 sq ft

## Ninth Floor

## Finchdean House, SW15

Illustration for identification purposes only, measurements are approximate, not to scale. FloorplansUsketch.com © 2017 (ID336941)

149 Arthur Road, Wimbledon Park, SW19 8AB
168 Putney High Street, Putney, SW15 1RS
120 Wimbledon Hill Road, Wimbledon, SW19 7QU
1 Lambton Road, Raynes Park, SW20 0LW