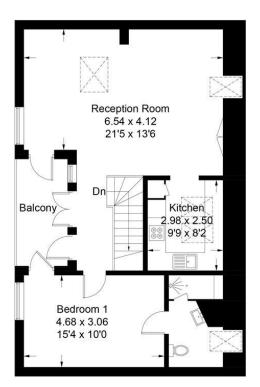

Approximate Gross Internal Area = 99.6 sq m / 1072 sq ft

= Reduced headroom below 1.5m / 5'0

First Floor 31.4 sq m / 338 sq ft

Room In Roof 68.2 sq m / 734 sq ft

Queens Road, SW19

Illustration for identification purposes only, measurements are approximate, not to scale. FloorplansUsketch.com © 2017 (ID328139)