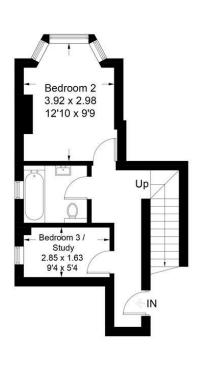

Approximate Gross Internal Area = 99.6 sq m / 1072 sq ft

= Reduced headroom below 1.5m / 5'0

First Floor 31.4 sq m / 338 sq ft

Room In Roof 68.2 sq m / 734 sq ft

Queens Road, SW19

Illustration for identification purposes only, measurements are approximate, not to scale. FloorplansUsketch.com © 2017 (ID328139)