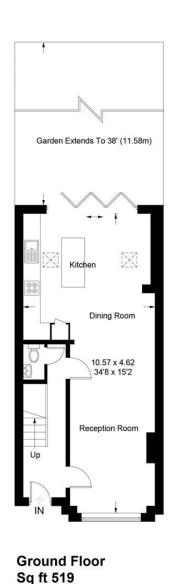

Approximate Gross Internal Area Total = 109 sq m / 1172 sq ft

Dr

Second Floor

Bedroom 1 5.54 x 3.51 18'2 x 11'6

 $\mathbb{X}$ 

[X]

Eaves

Sq ft 256 (Excluding Eaves)

Bedroom 2 3.56 x 3.02 11'8 x 9'11

> First Floor Sq ft 398

Bedroom 3 4.06 x 3.02

13'4 x 9'11

Ashcombe Road, SW19

Illustration for identification purposes only, measurements are approximate, not to scale. FloorplansUsketch.com © 2017 (ID327601)