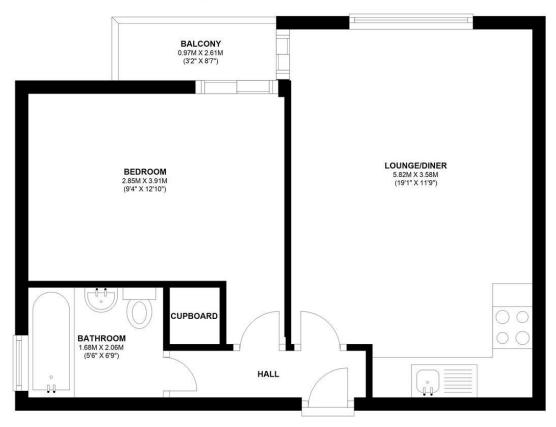

## FIRST FLOOR APPROX. 39.7 SQ. METRES (427.4 SQ. FEET)

TOTAL AREA: APPROX. 39.7 SQ. METRES (427.4 SQ. FEET)

149 Arthur Road, Wimbledon Park, SW19 8AB 168 Putney High Street, Putney, SW15 1RS 120 Wimbledon Hill Road, Wimbledon, SW19 7QU 1 Lambton Road, Raynes Park, SW20 0LW T: 020 8879 3718 T: 020 8785 3652 T: 020 8944 2918 T: 020 3817 6888