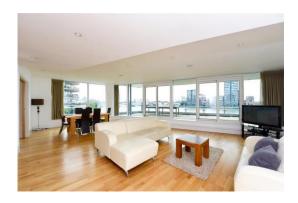

The open-plan living area with floor to ceiling windows invites you to enjoy views over the Thames and is the ideal place for dinner parties and entertaining. The WOW factor is evident in the three large double bedrooms, with ample storage and lots of natural light, they are the perfect place to rest up.