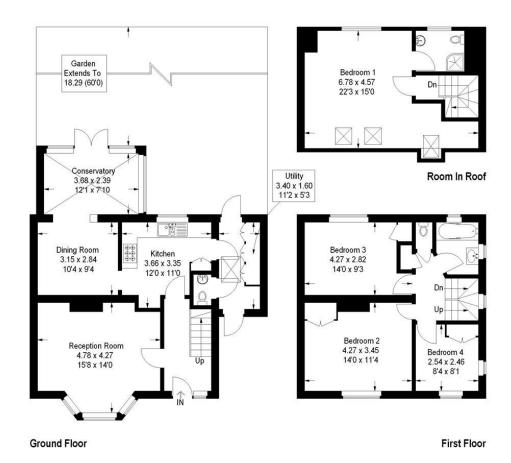

## Whatley Avenue SW20

Approximate Gross Internal Area 140.4 sq m / 1511 sq ft

Illustration for identification purposes only, measurements are approximate, not to scale. FloorplansUsketch.com © 2017 (ID323731)