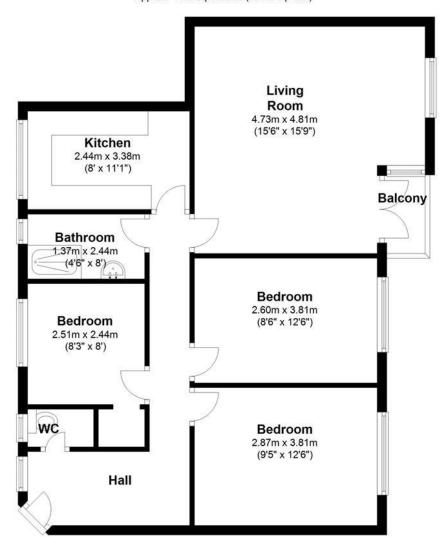

**Top Floor** Approx. 73.6 sq. metres (791.9 sq. feet)

Total area: approx. 73.6 sq. metres (791.9 sq. feet)

149 Arthur Road, Wimbledon Park, SW19 8AB 168 Putney High Street, Putney, SW15 1RS 120 Wimbledon Hill Road, Wimbledon, SW19 7QU 1 Lambton Road, Raynes Park, SW20 0LW T: 020 8879 3718 T: 020 8785 3652 T: 020 8944 2918 T: 020 3817 6888