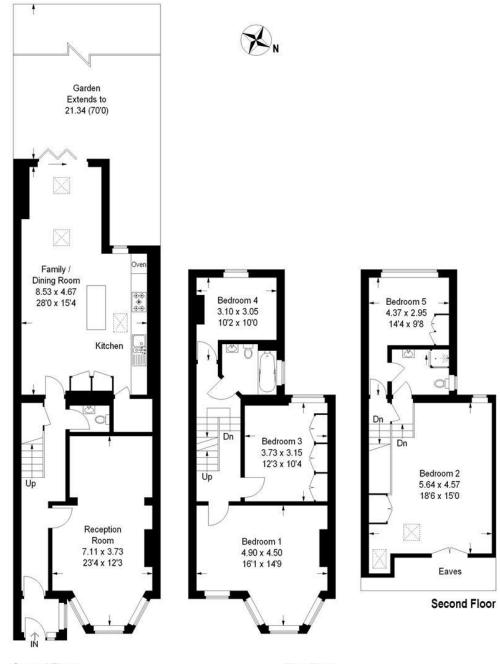

## **Summary**

ABOUT THE PROPERTY: Brinkley's Estate Agents of Wimbledon Park are pleased to present this five, double bedroom, Edwardian, terraced family home in Wimbledon Park. The ground floor accommodation includes a porch, an entrance hallway with the original, Victorian tiled floor. The through reception rooms feature the original fireplace and wooden floor. There is a modern and fully-fitted kitchen to the rear with access to the garden. The first floor features a master bedroom, two further double bedrooms and a modern, fitted bathroom. Further benefits on the second floor include two double bedrooms and an en-suite bathroom. The property is offered as unfurnished and is within walking distance of Wimbledon town centre, with its fantastic array of shops, transport links and social facilities.

## Strathearn Road SW19

Approximate Gross Internal Area (Excluding Eaves) 168.0 sq m / 1808 sq ft

Ground Floor First Floor