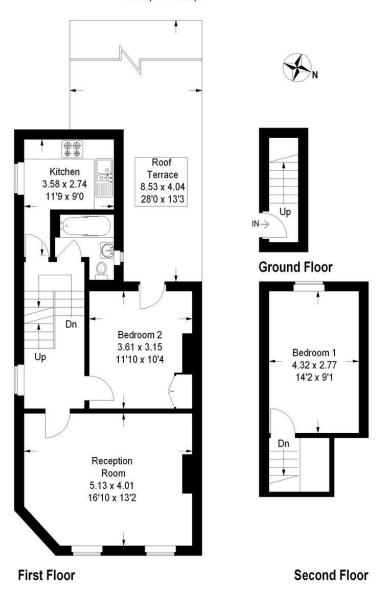

T: 020 3817 6888

Approximate Gross Internal Area 70.8 sq m / 762 sq ft

Illustration for identification purposes only, measurements are approximate, not to scale. FloorplansUsketch.com @ 2017 (ID321836)

149 Arthur Road, Wimbledon Park, SW19 8AB 168 Putney High Street, Putney, SW15 1RS 120 Wimbledon Hill Road, Wimbledon, SW19 7QU