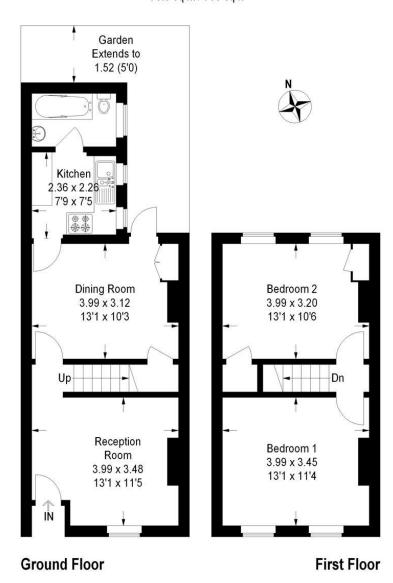

## Approximate Gross Internal Area 70.5 sq m / 759 sq ft

Illustration for identification purposes only, measurements are approximate, not to scale. FloorplansUsketch.com © 2017 (ID322485)

 149 Arthur Road, Wimbledon Park, SW19 8AB
 T: 020 8879 3718