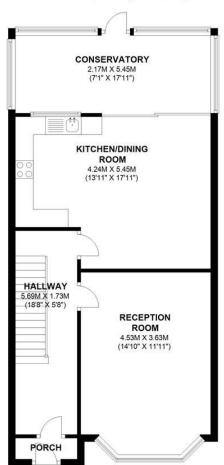

## **GROUND FLOOR**

APPROX. 62.4 SQ. METRES (671.4 SQ. FEET)

## FIRST FLOOR

APPROX. 42.9 SQ. METRES (462.2 SQ. FEET)

TOTAL AREA: APPROX. 105.3 SQ. METRES (1133.5 SQ. FEET)

149 Arthur Road, Wimbledon Park, SW19 8AB 168 Putney High Street, Putney, SW15 1RS 120 Wimbledon Hill Road, Wimbledon, SW19 7QU 1 Lambton Road, Raynes Park, SW20 0LW T: 020 8879 3718 T: 020 8785 3652 T: 020 8944 2918