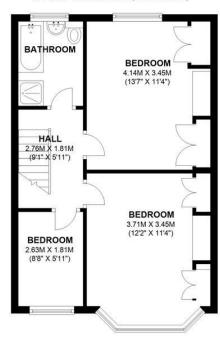

## FIRST FLOOR

APPROX. 42.9 SQ. METRES (462.2 SQ. FEET)

TOTAL AREA: APPROX. 105.3 SQ. METRES (1133.5 SQ. FEET)

149 Arthur Road, Wimbledon Park, SW19 8AB 168 Putney High Street, Putney, SW15 1RS 120 Wimbledon Hill Road, Wimbledon, SW19 7QU 1 Lambton Road, Raynes Park, SW20 0LW T: 020 8879 3718 T: 020 8785 3652 T: 020 8944 2918