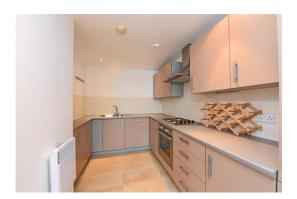

The floor to ceiling windows fill the apartment with natural light and the large open plan living room/ dining area is perfect for entertaining and dinner parties, while the kitchen is the perfect place to prepare your meals. Down the long corridor, you will find the two large double bedrooms; the master bedroom has the added advantage of an en-suite bathroom and walk-through wardrobe.