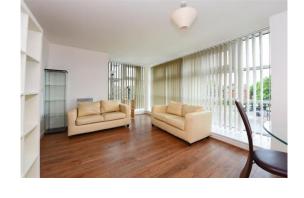

The floor to ceiling windows fill the apartment with natural light and the large open plan living room/ dining area is perfect for entertaining and dinner parties, while the kitchen is the perfect place to prepare your meals. Down the long corridor, you will find the two large double bedrooms; the master bedroom has the added advantage of an en-suite bathroom and walk-through wardrobe.