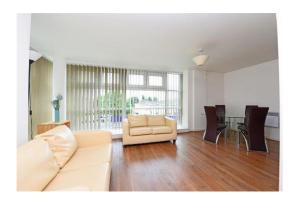

The floor to ceiling windows fill the apartment with natural light and the large open plan living room/ dining area is perfect for entertaining and dinner parties, while the kitchen is the perfect place to prepare your meals. Down the long corridor, you will find the two large double bedrooms; the master bedroom has the added advantage of an en-suite bathroom and walk-through wardrobe.