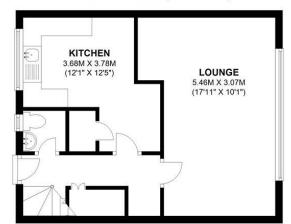

## **GROUND FLOOR**

APPROX. 37.9 SQ. METRES (407.9 SQ. FEET)

## **FIRST FLOOR**

APPROX. 44.0 SQ. METRES (473.6 SQ. FEET)

149 Arthur Road, Wimbledon Park, SW19 8AB 168 Putney High Street, Putney, SW15 1RS 120 Wimbledon Hill Road, Wimbledon, SW19 7QU 1 Lambton Road, Raynes Park, SW20 0LW T: 020 8879 3718 T: 020 8785 3652 T: 020 8944 2918