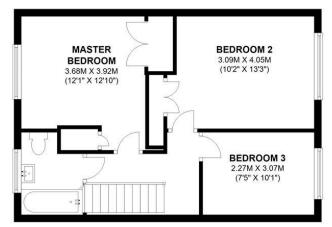

## **FIRST FLOOR**

APPROX. 44.0 SQ. METRES (473.6 SQ. FEET)

149 Arthur Road, Wimbledon Park, SW19 8AB 168 Putney High Street, Putney, SW15 1RS 120 Wimbledon Hill Road, Wimbledon, SW19 7QU 1 Lambton Road, Raynes Park, SW20 0LW T: 020 8879 3718 T: 020 8785 3652 T: 020 8944 2918