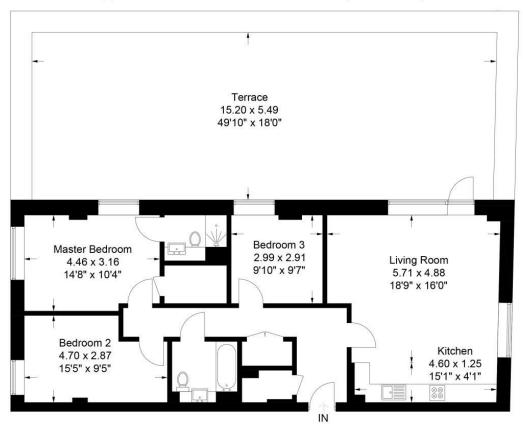

## Battersea Exchange, Battersea, SW8

Approximate Gross Internal Area = 95.2 sq m / 1024 sq ft

Chase Evans makes every attempt to ensure accuracy, however all measurements are approximate.

All aspects of this floor plan are for illustrative purposes only and not to scale. Errors and omissions excepted (E&OE).