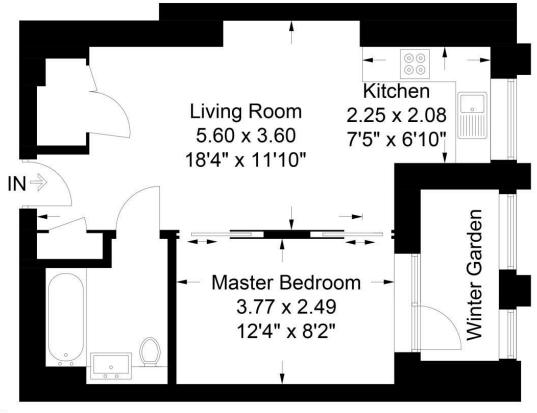

Battersea Exchange, Foundry House, Battersea, SW8 Approximate Gross Internal Area = 40.4 sq m / 435 sq ft (Excluding Winter Garden)

Chase Evans makes every attempt to ensure accuracy, however all measurements are approximate. All aspects of this floor plan are for illustrative purposes only and not to scale. Errors and omissions excepted (E&OE).