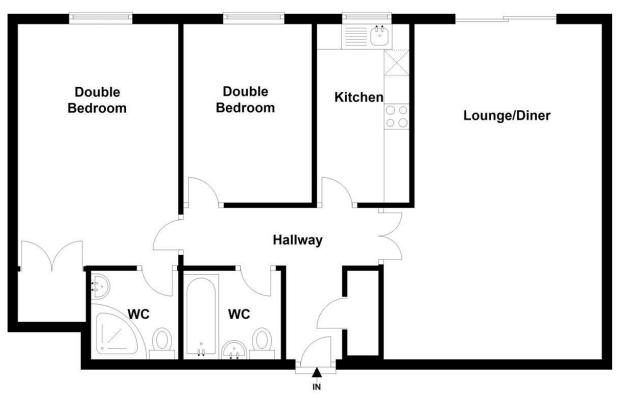

## **Fourth Floor**

Approx. 76.6 sq. metres (824.1 sq. feet)

Total area: approx. 76.6 sq. metres (824.1 sq. feet)