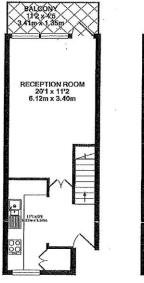

## Dunbridge House, Highcliffe Drive, Roehampton, SW15 4QD

GROUND FLOOR APPROX. FLOOR AREA 341 SQ.FT.

APPROX, FLOOR AREA 348 SQ.FT, (32,3 SQ.M.) DRIVE ROFHAMPTON, SW15 4

149 Arthur Road, Wimbledon Park, SW19 8AB 168 Putney High Street, Putney, SW15 1RS 120 Wimbledon Hill Road, Wimbledon, SW19 7QU 1 Lambton Road, Raynes Park, SW20 0LW T: 020 8879 3718