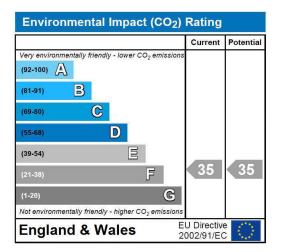

Energy Efficiency Rating: E

149 Arthur Road, Wimbledon Park, SW19 8AB
168 Putney High Street, Putney, SW15 1RS
120 Wimbledon Hill Road, Wimbledon, SW19 7QU
1 Lambton Road, Raynes Park, SW20 0LW

T: 020 8879 3718 T: 020 8785 3652 T: 020 8944 2918 T: 020 3817 6888

|                                           |     | Current | Potential |
|-------------------------------------------|-----|---------|-----------|
| Very energy efficient - lower running co  | sts |         |           |
| (92-100) А                                |     |         |           |
| (81-91)                                   |     |         |           |
| (69-80)                                   |     |         |           |
| (55-68)                                   |     |         |           |
| (39-54)                                   |     | 41      | 41        |
| (21-38)                                   | F   |         |           |
| (1-20)                                    | G   |         |           |
| Not energy efficient - higher running cos | its |         |           |