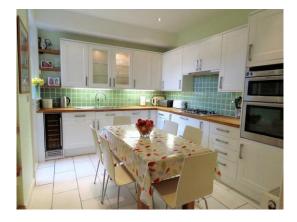

The ground floor comprises a porch, large hallway, a front reception room with feature fireplace, a modern dining kitchen and a rear reception room with log burner and double doors leading to the private 20 x 45-ft garden with two decked areas, lawn and rear access.