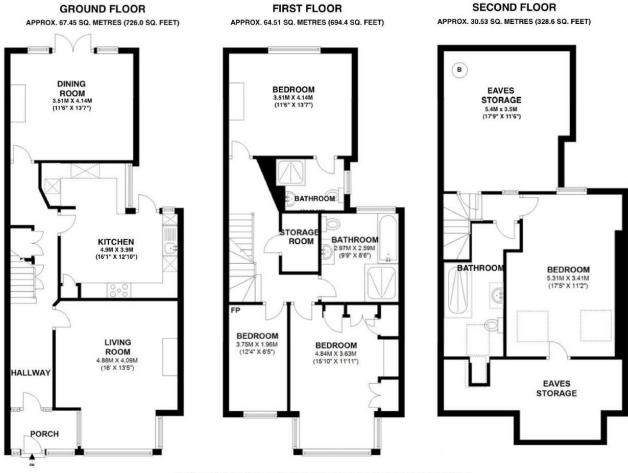

The ground floor comprises a porch, large hallway, a front reception room with feature fireplace, a modern dining kitchen and a rear reception room with log burner and double doors leading to the private 20 x 45-ft garden with two decked areas, lawn and rear access.

The first floor has a generous, modern bathroom, completed to a high specification, three bedrooms, all with original fireplaces, one with en-suite. There is a convenient storage room, previously used as a family shower room.

The top floor comprises a large, contemporary bathroom with walk-in shower, a spacious bedroom, plenty of storage and stunning views across London.

With over 1700 sq ft of living space and the potential to further extend loft and rear (STPP), this spacious Edwardian property, larger than average in the area, provides well-proportioned rooms with high ceilings throughout. In very good decorative order, needing no work.

## **Melrose Avenue**

Internal Area = Approx. 162.5 sq m / 1749.0 sq ft (Excluding Eaves Storage) Rear Garden = Approx. 6m x 13.7m / 20 x 45 ft (Excluding Side Return)

Not to scale, for guidance only and must not be relied upon as a statement of fact. All measurements and areas are approximate only.