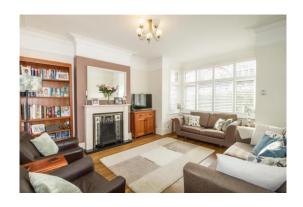

The ground floor comprises a porch, large hallway, a front reception room with feature fireplace, a modern dining kitchen and a rear reception room with log burner and double doors leading to the private 20 x 45-ft garden with two decked areas, lawn and rear access.

The top floor comprises a large, contemporary bathroom with walk-in shower, a spacious bedroom, plenty of storage and stunning views across London.

With over 1700 sq ft of living space and the potential to further extend loft and rear (STPP), this spacious Edwardian property, larger than average in the area, provides well-proportioned rooms with high ceilings throughout. In very good decorative order, needing no work.