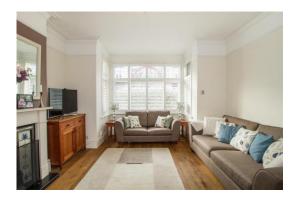

The ground floor comprises a porch, large hallway, a front reception room with feature fireplace, a modern dining kitchen and a rear reception room with log burner and double doors leading to the private 20 x 45-ft garden with two decked areas, lawn and rear access.