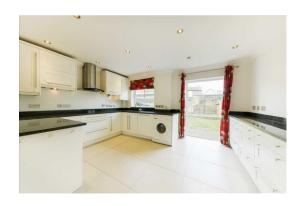

## Garden Extends To 31' (9.45m) Kitchen 14'4 x 13'8 4.37m x 4.17m Up Reception Room 11'1 x 7' 3.38m x 2.13m Wc