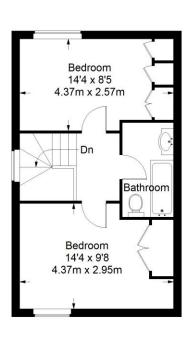

## **Pembridge Place**

Ground Floor = 414 sq ft

First Floor = 413 sq ft

Second Floor = 356 sq ft

Approximate Gross Internal Area GROUND FLOOR = 414 sq ft / 38.46 sq m FIRST FLOOR = 413 sq ft / 38.37 sq m SECOND FLOOR = 356 sq ft / 33.07 sq m Total = 1183 sq ft / 109.90 sq m

This plan is for layout guidance only. Not drawn to scale unless stated. Windows and door openings are approximate. Whilst every care is taken in the preparation of this plan, please check all dimensions, shapes and compass bearings before making any decisions reliant upon them. (ID357409)