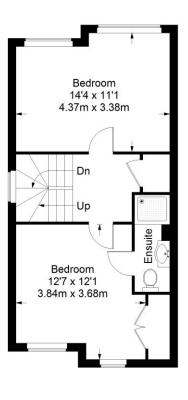

## **Pembridge Place**

Ground Floor = 414 sq ft

First Floor = 413 sq ft

Second Floor = 356 sq ft

Approximate Gross Internal Area GROUND FLOOR = 414 sq ft / 38.46 sq m FIRST FLOOR = 413 sq ft / 38.37 sq m SECOND FLOOR = 356 sq ft / 33.07 sq m Total = 1183 sq ft / 109.90 sq m

This plan is for layout guidance only. Not drawn to scale unless stated. Windows and door openings are approximate. Whilst every care is taken in the preparation of this plan, please check all dimensions, shapes and compass bearings before making any decisions reliant upon them. (ID357409)