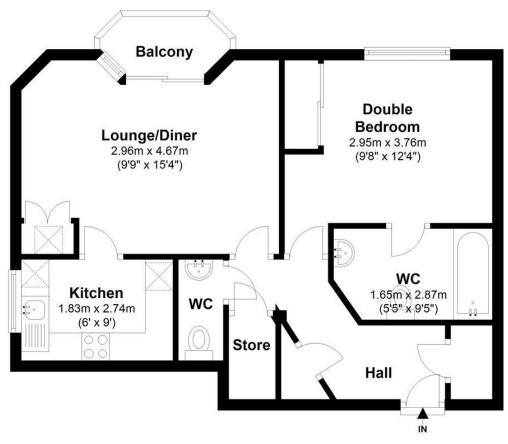

## **Second Floor**

Approx. 48.6 sq. metres (523.6 sq. feet)

Total area: approx. 48.6 sq. metres (523.6 sq. feet)

149 Arthur Road, Wimbledon Park, SW19 8AB 168 Putney High Street, Putney, SW15 1RS 120 Wimbledon Hill Road, Wimbledon, SW19 7QU 1 Lambton Road, Raynes Park, SW20 0LW T: 020 8879 3718 T: 020 8785 3652 T: 020 8944 2918 T: 020 3817 6888