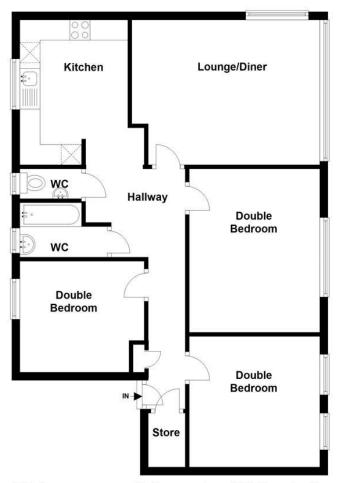

## Second Floor

Approx. 72.9 sq. metres (784.7 sq. feet)

Total area: approx. 72.9 sq. metres (784.7 sq. feet)

149 Arthur Road, Wimbledon Park, SW19 8AB 168 Putney High Street, Putney, SW15 1RS 120 Wimbledon Hill Road, Wimbledon, SW19 7QU