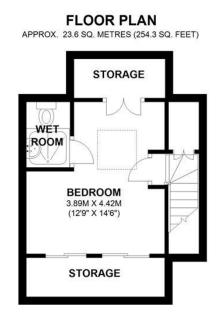

FLOOR PLAN APPROX. 34.2 SQ. METRES (367.6 SQ. FEET)

TOTAL AREA: APPROX. 90.3 SQ. METRES (972.2 SQ. FEET)

149 Arthur Road, Wimbledon Park, SW19 8AB
168 Putney High Street, Putney, SW15 1RS
120 Wimbledon Hill Road, Wimbledon, SW19 7QU
1 Lambton Road, Raynes Park, SW20 0LW