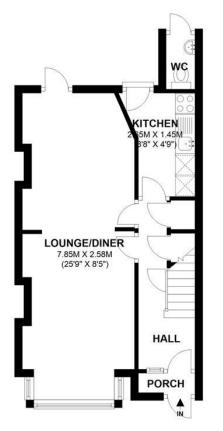

FLOOR PLAN APPROX. 34.2 SQ. METRES (367.6 SQ. FEET)

TOTAL AREA: APPROX. 90.3 SQ. METRES (972.2 SQ. FEET)

149 Arthur Road, Wimbledon Park, SW19 8AB
168 Putney High Street, Putney, SW15 1RS
120 Wimbledon Hill Road, Wimbledon, SW19 7QU
1 Lambton Road, Raynes Park, SW20 0LW