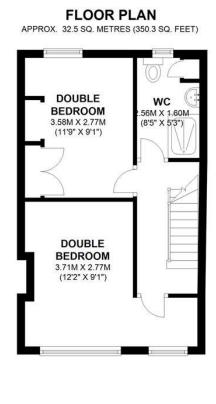

FLOOR PLAN APPROX. 34.2 SQ. METRES (367.6 SQ. FEET)

TOTAL AREA: APPROX. 90.3 SQ. METRES (972.2 SQ. FEET)

149 Arthur Road, Wimbledon Park, SW19 8AB
168 Putney High Street, Putney, SW15 1RS
120 Wimbledon Hill Road, Wimbledon, SW19 7QU
1 Lambton Road, Raynes Park, SW20 0LW