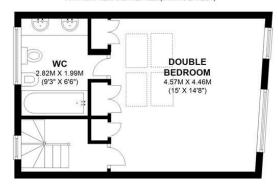

### **GROUND FLOOR**

APPROX. 31.0 SQ. METRES (333.2 SQ. FEET)

# **Summary**

Brinkley's Estate Agents have been formally instructed to commence viewings on this stunning, modern, townhouse situated on a very popular residential road in Wimbledon Park. The generously-sized accommodation is set over four floors and comprises four double bedrooms, a family bathroom and direct access to a courtyard-style garden on the lower ground floor. The ground floor delivers a downstairs cloakroom, a study/home office and a double bedroom.