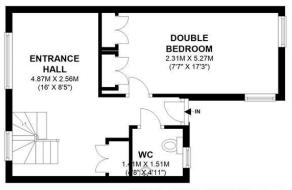

thin easy reach of Wimbledon Park Tube Station, Earlsfield mainline station, good school catchments, the open expanses of Wimbledon Park and the convenient restaurants, cafes and shops to be found in the local parade and Wimbledon Village. To view, please call the Brinkley's sales team on 0208 542 7577. Chain Free.

## Energy Efficiency Rating: C









149 Arthur Road, Wimbledon Park, SW19 8AB 168 Putney High Street, Putney, SW15 1RS 120 Wimbledon Hill Road, Wimbledon, SW19 7QU 1 Lambton Road, Raynes Park, SW20 0LW T: 020 8879 3718 T: 020 8785 3652 T: 020 8944 2918

T: 020 3817 6888







#### LOWEST GROUND FLOOR

APPROX. 34.1 SQ. METRES (367.5 SQ. FEET)



#### **FIRST FLOOR**

APPROX. 34.8 SQ. METRES (374.5 SQ. FEET)



### **GROUND FLOOR**

APPROX. 31.0 SQ. METRES (333.2 SQ. FEET)



## SECOND FLOOR

APPROX. 32.0 SQ. METRES (344.0 SQ. FEET)



TOTAL AREA: APPROX. 131.8 SQ. METRES (1419.2 SQ. FEET)

149 Arthur Road, Wimbledon Park, SW19 8AB 168 Putney High Street, Putney, SW15 1RS 120 Wimbledon Hill Road, Wimbledon, SW19 7QU 1 Lambton Road, Raynes Park, SW20 0LW T: 020 8879 3718 T: 020 8785 3652 T: 020 8944 2918

T: 020 3817 6888











149 Arthur Road, Wimbledon Park, SW19 8AB 168 Putney High Street, Putney, SW15 1RS 120 Wimbledon Hill Road, Wimbledon, SW19 7QU 1 Lambton Road, Raynes Park, SW20 0LW T: 020 8879 3718 T: 020 8785 3652 T: 020 8944 2918 T: 020 3817 6888