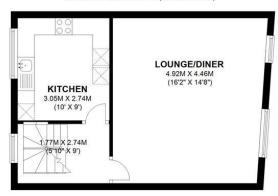

nclude good storage, double glazing and wood laminate flooring. Within easy reach of Wimbledon Park Tube Station, Earlsfield mainline station, good school catchments, the open expanses of Wimbledon Park and the convenient restaurants, cafes and shops to be found in the local parade and Wimbledon Village. To view, please call the Brinkley's sales team on 0208 542 7577. Chain Free.

## Energy Efficiency Rating: C









149 Arthur Road, Wimbledon Park, SW19 8AB 168 Putney High Street, Putney, SW15 1RS 120 Wimbledon Hill Road, Wimbledon, SW19 7QU 1 Lambton Road, Raynes Park, SW20 0LW T: 020 8879 3718 T: 020 8785 3652 T: 020 8944 2918

T: 020 3817 6888







#### LOWEST GROUND FLOOR

APPROX. 34.1 SQ. METRES (367.5 SQ. FEET)



#### **FIRST FLOOR**

APPROX. 34.8 SQ. METRES (374.5 SQ. FEET)



### **GROUND FLOOR**

APPROX. 31.0 SQ. METRES (333.2 SQ. FEET)



## SECOND FLOOR

APPROX. 32.0 SQ. METRES (344.0 SQ. FEET)



TOTAL AREA: APPROX. 131.8 SQ. METRES (1419.2 SQ. FEET)

149 Arthur Road, Wimbledon Park, SW19 8AB 168 Putney High Street, Putney, SW15 1RS 120 Wimbledon Hill Road, Wimbledon, SW19 7QU 1 Lambton Road, Raynes Park, SW20 0LW T: 020 8879 3718 T: 020 8785 3652 T: 020 8944 2918

T: 020 3817 6888











149 Arthur Road, Wimbledon Park, SW19 8AB 168 Putney High Street, Putney, SW15 1RS 120 Wimbledon Hill Road, Wimbledon, SW19 7QU 1 Lambton Road, Raynes Park, SW20 0LW T: 020 8879 3718 T: 020 8785 3652 T: 020 8944 2918 T: 020 3817 6888