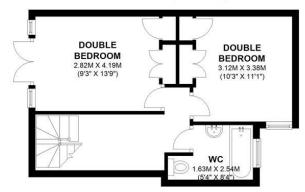

## SECOND FLOOR

APPROX. 32.0 SQ. METRES (344.0 SQ. FEET)

TOTAL AREA: APPROX. 131.8 SQ. METRES (1419.2 SQ. FEET)

149 Arthur Road, Wimbledon Park, SW19 8AB 168 Putney High Street, Putney, SW15 1RS 120 Wimbledon Hill Road, Wimbledon, SW19 7QU 1 Lambton Road, Raynes Park, SW20 0LW T: 020 8879 3718 T: 020 8785 3652 T: 020 8944 2918