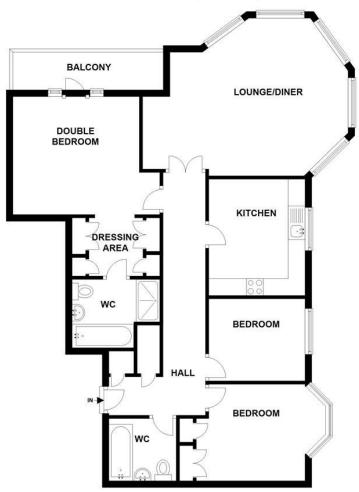

## **FLOOR PLAN**

APPROX. 93.1 SQ. METRES (1001.7 SQ. FEET)

TOTAL AREA: APPROX. 93.1 SQ. METRES (1001.7 SQ. FEET)

149 Arthur Road, Wimbledon Park, SW19 8AB 168 Putney High Street, Putney, SW15 1RS 120 Wimbledon Hill Road, Wimbledon, SW19 7QU 1 Lambton Road, Raynes Park, SW20 0LW