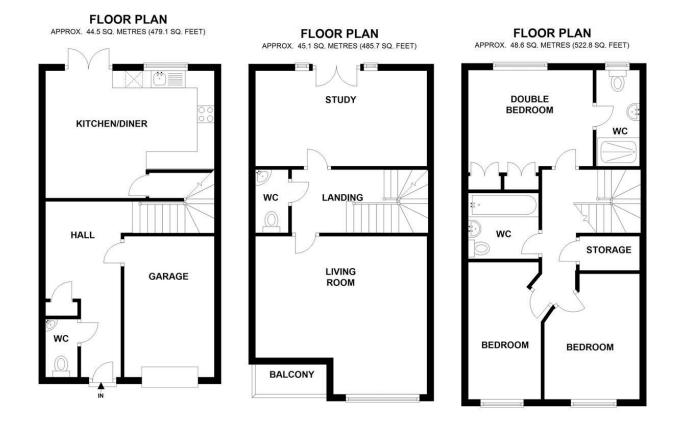

## <u>Summary</u>

Brinkley's Estate Agents are pleased to offer this modern, townhouse located in a highly desirable area on a quiet, residential, tree-lined street with no through road. The property offers spacious accommodation over three floors with views overlooking the River Wandle and the Wandle Meadow Nature Park. The property briefly comprises an entrance

hall with a cloakroom and access to the garage. A fully-fitted and modern kitchen offers access to the private garden, while the first floor offers a spacious lounge, a double bedroom and a family bathroom. The top floor offers three further bedrooms and a modern bathroom. Within close proximity is Colliers Wood tube station, South Wimbledon tube station, Haydons Road Station, great road/bus links and good social facilities, including The Virgin Active Gym. Further benefits include, a private garage, off-street parking, a private balcony and no onward chain. If you would like to view, please contact Brinkley's Estate Agents on 0208 944 2918. Sole Agents

TOTAL AREA: APPROX. 138.2 SQ. METRES (1487.6 SQ. FEET)

149 Arthur Road, Wimbledon Park, SW19 8AB
168 Putney High Street, Putney, SW15 1RS
120 Wimbledon Hill Road, Wimbledon, SW19 7QU
1 Lambton Road, Raynes Park, SW20 0LW