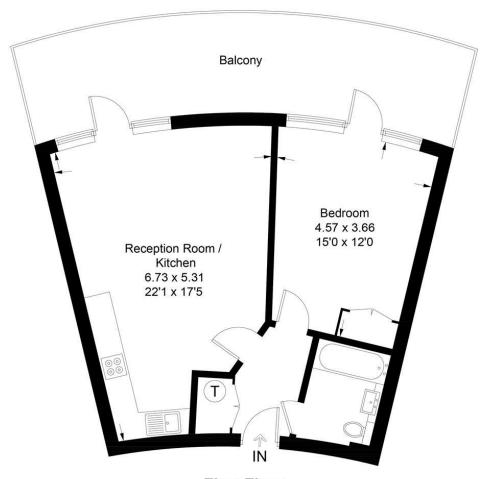

## Reed House, SW19

**First Floor** 

Illustration for identification purposes only, measurements are approximate, not to scale. FloorplansUsketch.com © 2017 (ID372260)

149 Arthur Road, Wimbledon Park, SW19 8AB 168 Putney High Street, Putney, SW15 1RS