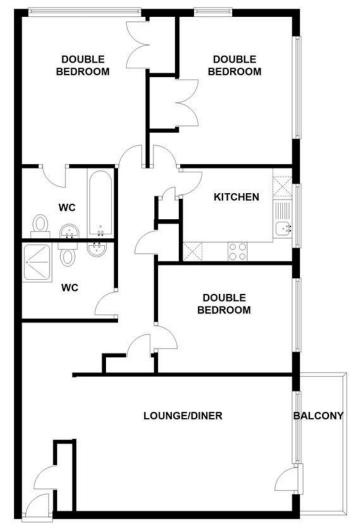

## **FLOOR PLAN**

APPROX. 93.5 SQ. METRES (1006.6 SQ. FEET)

TOTAL AREA: APPROX. 93.5 SQ. METRES (1006.6 SQ. FEET)

149 Arthur Road, Wimbledon Park, SW19 8AB 168 Putney High Street, Putney, SW15 1RS 120 Wimbledon Hill Road, Wimbledon, SW19 7QU