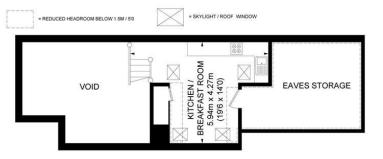

## SECOND FLOOR

## **REVELSTOKE ROAD**

APPROXIMATE GROSS INTERNAL AREA (EXCLUDING REDUCED HEADROOM / EAVES STORAGE / VOID) GROUND FLOOR = 68 SQ. FT. (6.3 SQ. M.) FIRST FLOOR = 672 SQ. FT. (62.4 SQ. M.) SECOND FLOOR = 195 SQ. FT. (18.1 SQ. M.) REDUCED HEADROOM / EAVES STORAGE 201 SQ. FT. (18.7 SQ. M.) TOTAL = 1136 SQ. FT. (105.5 SQ. M.)