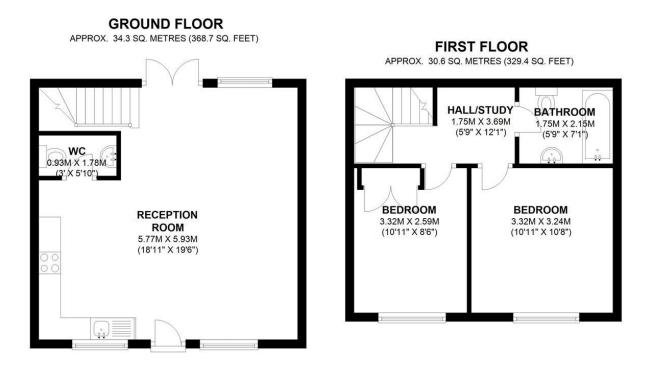

plus a private and landscaped rear garden. The upstairs accommodation comprises a study/hallway, two spacious double bedrooms, a modern bathroom with shower facility and plenty of loft storage space. Further benefits include no onward chain, a westerly aspect garden, permit parking, popular local schools and easy access to the local amenities and Wimbledon town centre's shops restaurants and social facilities. To view this delightful instruction, contact Brinkley's Estate Agents on 0208 944 2918.

TOTAL AREA: APPROX. 64.9 SQ. METRES (698.1 SQ. FEET)

149 Arthur Road, Wimbledon Park, SW19 8AB
168 Putney High Street, Putney, SW15 1RS
120 Wimbledon Hill Road, Wimbledon, SW19 7QU
1 Lambton Road, Raynes Park, SW20 0LW