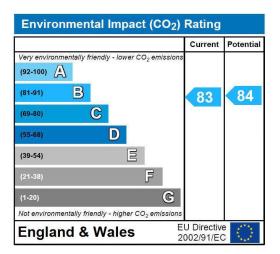

Energy Efficiency Rating: B

149 Arthur Road, Wimbledon Park, SW19 8AB
168 Putney High Street, Putney, SW15 1RS
120 Wimbledon Hill Road, Wimbledon, SW19 7QU
1 Lambton Road, Raynes Park, SW20 0LW

T: 020 8879 3718 T: 020 8785 3652 T: 020 8944 2918 T: 020 3817 6888

T: 020 8879 3718 T: 020 8785 3652 T: 020 8944 2918 T: 020 3817 6888

|                                                      |   | Current | Potentia |
|------------------------------------------------------|---|---------|----------|
| Very energy efficient - lower running costs (92-100) |   |         |          |
| (81-91) <b>B</b>                                     |   | 83      | 85       |
| (69-80)                                              |   |         |          |
| (55-68)                                              |   |         |          |
| (39-54)                                              |   |         |          |
| (21-38)                                              | 3 |         |          |
| (1-20)                                               | G |         |          |
| Not energy efficient - higher running costs          |   |         |          |