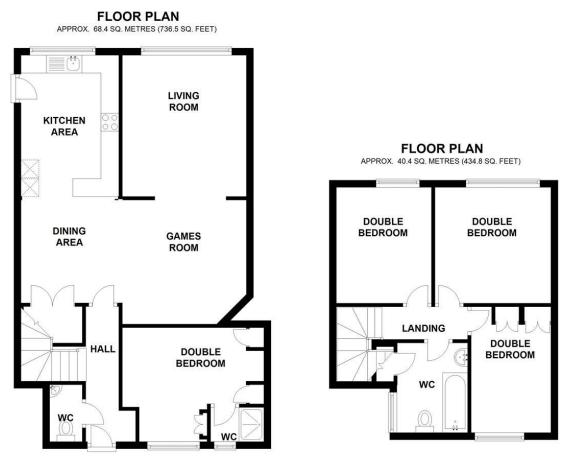

TOTAL AREA: APPROX. 108.8 SQ. METRES (1171.3 SQ. FEET)

149 Arthur Road, Wimbledon Park, SW19 8AB
168 Putney High Street, Putney, SW15 1RS
120 Wimbledon Hill Road, Wimbledon, SW19 7QU
1 Lambton Road, Raynes Park, SW20 0LW