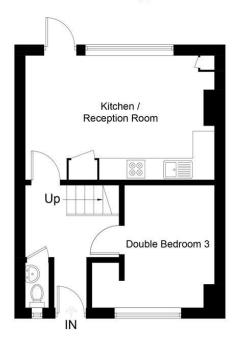

## Hascombe House, SW15

Approximate Gross Internal Area = 78 sq m / 839 sq ft

## **Ground Floor**

**First Floor** 

Illustration for identification purposes only, measurements are approximate, not to scale. FloorplansUsketch.com © 2017 (ID361594)

149 Arthur Road, Wimbledon Park, SW19 8AB 168 Putney High Street, Putney, SW15 1RS 120 Wimbledon Hill Road, Wimbledon, SW19 7QU 1 Lambton Road, Raynes Park, SW20 0LW T: 020 8879 3718 T: 020 8785 3652 T: 020 8944 2918