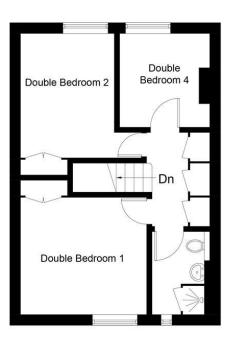

## Hascombe House, SW15

Approximate Gross Internal Area = 78 sq m / 839 sq ft

## **Ground Floor**

**First Floor** 

Illustration for identification purposes only, measurements are approximate, not to scale. FloorplansUsketch.com © 2017 (ID361594)

149 Arthur Road, Wimbledon Park, SW19 8AB 168 Putney High Street, Putney, SW15 1RS 120 Wimbledon Hill Road, Wimbledon, SW19 7QU 1 Lambton Road, Raynes Park, SW20 0LW T: 020 8879 3718 T: 020 8785 3652 T: 020 8944 2918