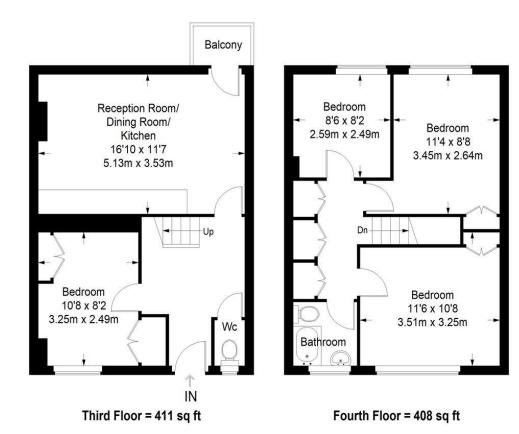

## **Clanfield House**

Approximate Gross Internal Area THIRD FLOOR = 411 sq ft / 38.18 sq m FOURTH FLOOR = 408 sq ft / 37.90 sq m

Total = 819 sq ft / 76.09 sq m

This plan is for layout guidance only. Not drawn to scale unless stated. Windows and door openings are approximate. Whilst every care is taken in the preparation of this plan, please check all dimensions, shapes and compass bearings before making any decisions reliant upon them. (ID357409)