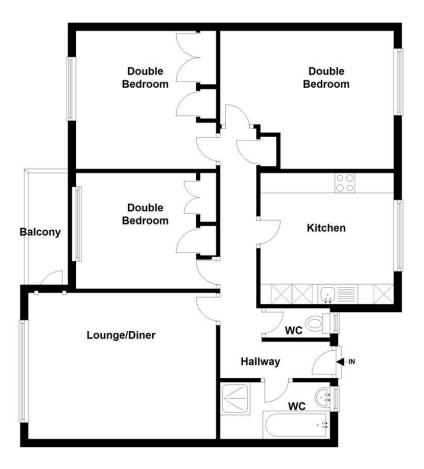

## Floor Plan

149 Arthur Road, Wimbledon Park, SW19 8AB168 Putney High Street, Putney, SW15 1RS64 Wimbledon Hill Road, Wimbledon, SW19 8AB1 Lambton Road, Raynes Park, SW20 0LW

T: 020 8879 3718 T: 020 8785 3652 T: 020 8944 2918 T: 020 3817 6888

highly desirable road in Fulham. The property compromises three double bedrooms, a large reception room with doors leading to a private balcony and a well-fitted, modern kitchen. Further benefits include gas central heating, laminate flooring throughout and parking. To view please call Brinkley's on 0208 785 3652.