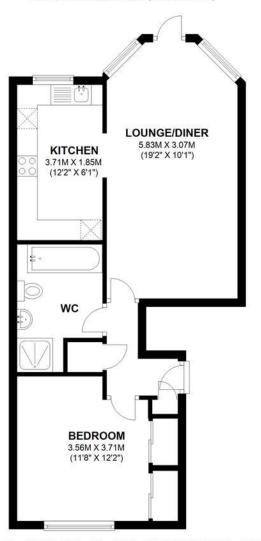

## **GROUND FLOOR**

APPROX. 49.4 SQ. METRES (531.4 SQ. FEET)

TOTAL AREA: APPROX. 49.4 SQ. METRES (531.4 SQ. FEET)

 149 Arthur Road, Wimbledon Park, SW19 8AB
 T: 020 8879 3718

 168 Putney High Street, Putney, SW15 1RS
 T: 020 8785 3652