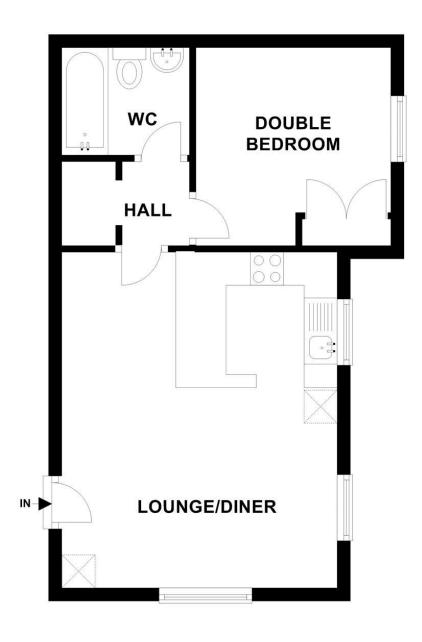

this stunning, large, one bedroom, apartment in the exclusive, Calico Court in Wandsworth. This property features a large open-plan kitchen/living room area, a large bedroom with fitted wardrobes and a separate, modern bathroom. Further benefits include allocated offstreet parking, direct access to communal gardens, wooden flooring and electric security gates. This property would best suit a professional couple or single person looking for an easy commute into the city.









HOW TO VIEW: Please call our Wimbledon Hill office on 020 8944 2918, our Wimbledon Park branch on 020 8879 3718 or our Putney office on 020 8785 3652, for more information and to arrange a viewing. Open 7 days a week. Viewings Mon- Fri 8-8, Weekends 9-6.

## Energy Efficiency Rating: C









## **FLOOR PLAN**