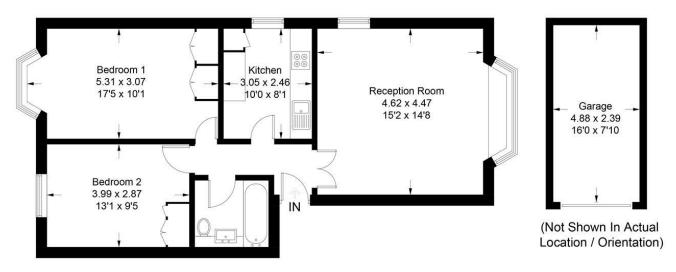

## Kingston Road, SW19

Approximate Gross Internal Area = 65.8 sq m / 708 sq ftGarage = 11.8 sq m / 127 sq ftTotal = 77.6 sq m / 835 sq ft

## **Ground Floor**

Illustration for identification purposes only, measurements are approximate, not to scale. FloorplansUsketch.com © 2017 (ID394810)

149 Arthur Road, Wimbledon Park, SW19 8AB 168 Putney High Street, Putney, SW15 1RS 120 Wimbledon Hill Road, Wimbledon, SW19 7QU T: 020 8879 3718 T: 020 8785 3652