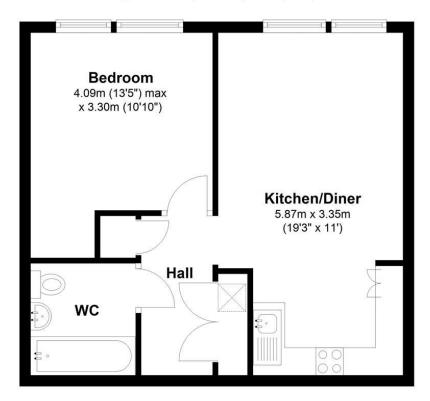

## **Ground Floor**

Approx. 40.8 sq. metres (438.9 sq. feet)

Total area: approx. 40.8 sq. metres (438.9 sq. feet)