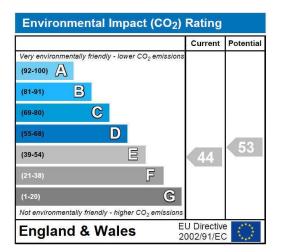

and amenities of Putney. Ideal for first time buy/investment purchase. To view please call Brinkley's, Sole agents on 0208 785 3652.

Energy Efficiency rating: E

149 Arthur Road, Wimbledon Park, SW19 8AB 168 Putney High Street, Putney, SW15 1RS 64 Wimbledon Hill Road, Wimbledon, SW19 8AB 1 Lambton Road, Raynes Park, SW20 0LW T: 020 8879 3718 T: 020 8785 3652 T: 020 8944 2918 T: 020 3817 6888

T: 020 8879 3718 T: 020 8785 3652 T: 020 8944 2918 T: 020 3817 6888

|                                             |   | Current | Potentia |
|---------------------------------------------|---|---------|----------|
| Very energy efficient - lower running costs |   |         |          |
| (92-100) 🗛                                  |   |         |          |
| (81-91)                                     |   |         |          |
| (69-80)                                     |   |         | -        |
| (55-68) D                                   |   |         | 63       |
| (39-54)                                     |   | 50      |          |
| (21-38)                                     |   |         |          |
| (1-20)                                      | G |         |          |
| Not energy efficient - higher running costs |   |         |          |