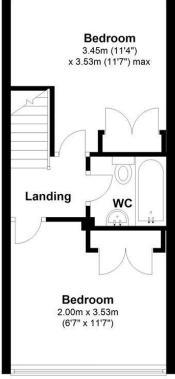

## Ground Floor

Approx. 29.2 sq. metres (314.4 sq. feet)

First Floor Approx. 27.8 sq. metres (299.2 sq. feet)

Total area: approx. 57.0 sq. metres (613.6 sq. feet)

149 Arthur Road, Wimbledon Park, SW19 8AB168 Putney High Street, Putney, SW15 1RS64 Wimbledon Hill Road, Wimbledon, SW19 8AB1 Lambton Road, Raynes Park, SW20 0LW