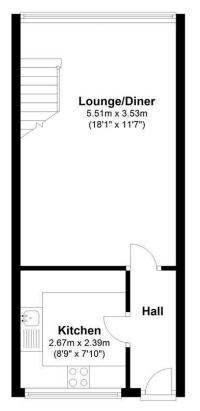

## Ground Floor

Approx. 29.2 sq. metres (314.4 sq. feet)

First Floor Approx. 27.8 sq. metres (299.2 sq. feet)

Total area: approx. 57.0 sq. metres (613.6 sq. feet)

149 Arthur Road, Wimbledon Park, SW19 8AB168 Putney High Street, Putney, SW15 1RS64 Wimbledon Hill Road, Wimbledon, SW19 8AB1 Lambton Road, Raynes Park, SW20 0LW