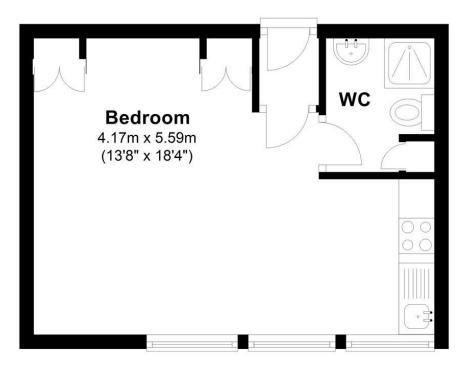

## **Ground Floor**

Approx. 23.4 sq. metres (251.4 sq. feet)

Total area: approx. 23.4 sq. metres (251.4 sq. feet)

149 Arthur Road, Wimbledon Park, SW19 8AB 168 Putney High Street, Putney, SW15 1RS 64 Wimbledon Hill Road, Wimbledon, SW19 8AB 1 Lambton Road, Raynes Park, SW20 0LW T: 020 8879 3718 T: 020 8785 3652 T: 020 8944 2918 T: 020 3817 6888