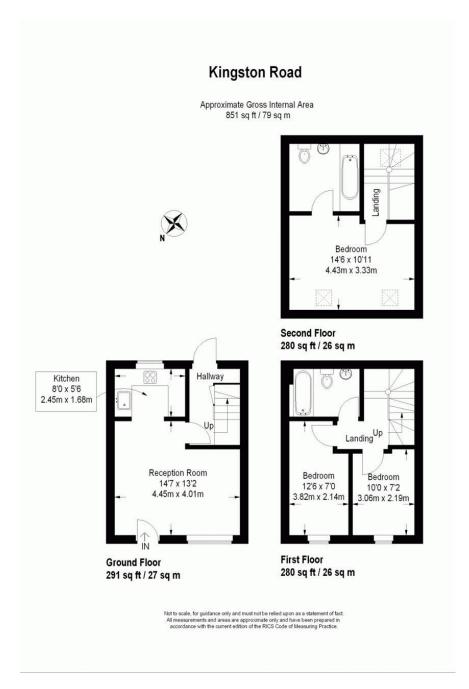

## **Summary**

Brinkley's Estate Agents are pleased to offer this three bedroom, two bathroom, semi-detached, freehold, house to the market. Located within easy reach of Raynes Park station and amenities, bus/road links to Kingston, A3; catchment area for good schools and close to the David Lloyd Gym & Tennis centre. The property briefly comprises a spacious lounge

area with a fitted kitchen. The first floor offers two bedrooms and a family bathroom, while the top floor accommodation offers a further master bedroom with en-suite bathroom. Further benefits include no onward chain, off-street parking and located within a quiet mews. To view this sought-after instruction, please contact Brinkley's of Wimbledon Hill on 0208 944 2918. Sole Agents.